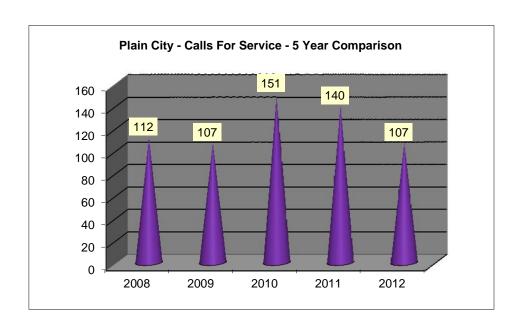

#### PLAIN CITY \*CALLS FOR SERVICE FOR THE MONTH OF OCTOBER 2012

| *Calls that | were | received | at our di | spatch | center | and office | ers were dispatched out |   |
|-------------|------|----------|-----------|--------|--------|------------|-------------------------|---|
| 112         |      | 107      | 151       |        | 140    | 107        |                         | Ī |
| 2008        |      | 2009     | 2010      | 2      | 2011   | 2012       |                         |   |