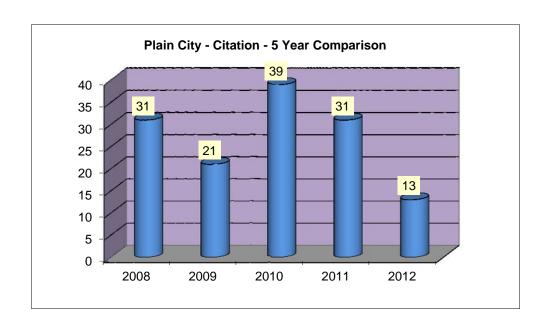

#### PLAIN CITY CITATION 5 YEAR COMPARISON FOR THE MONTH OF OCTOBER - 2012

|    | 31  | 21   | 39   | 31   | 13   |
|----|-----|------|------|------|------|
| 20 | 800 | 2009 | 2010 | 2011 | 2012 |